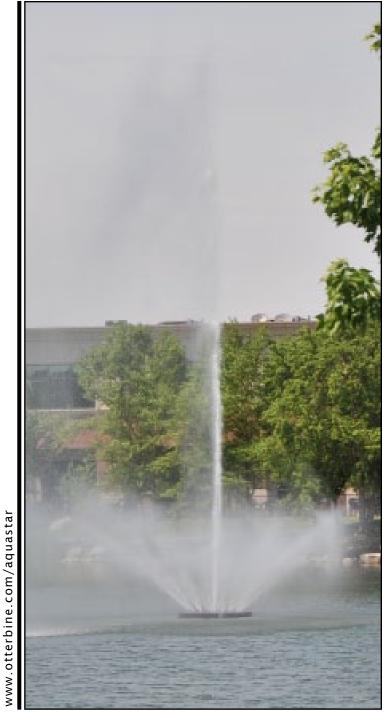

## GIANT FOUNTAIN

- » 2 year all-inclusive warranty, or 3 year warranty when purchased with Sub-Monitor controls.
- » Operates in 40in or 1m of water.
- » Complete package includes assembled unit, power control center, and cable. (No PCC for 50Hz)
- » Fiberglass power control center comes standard with surge arrestor, timer and GFCI. (Exception: Optional EPD for 460V)
- » Cable quick disconnect. (Standard for 50Hz)
- » Wheeled launching system ends the need for hoists and cranes in most applications.
- » Removable screen protects pump from debris, and is easy to clean from the water.
- » Safety tested and listed with ETL, and ETL-C, conforming to UL standards; and carries a CE certification.
- » Optional accessories include Fountain Glo™ 250W, 500W or 1000W light systems; wind controls, and power monitoring Sub-Monitor.