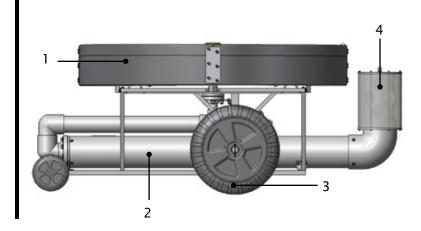

## PRODUCT ILLUSTRATION

- 1. Special polyethylene float allows for easy height adjustment to make it less visible in the water.
- 2. High quality Grundfos pump and Franklin 3450/2875 RPM motor ensure years of corrosion-resistant, trouble-free run time and no maintenance.
- 3. Large center wheels assist installation and removal eliminating the need for a crane in most applications.
- 4. Removable stainless steel intake screen allows for cleaning in the water and protects pump from debris.